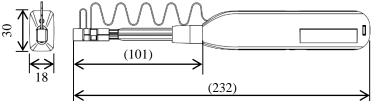

## One-Click® Cleaner CS®/MDC Duplex



Cleaning target connector

## **□** Dimensions



## ☐ Features

- •One-action cleaning system.
- Effective for various contaminants.
- •Over 500 times of cleanings per unit.
- •One-Click® Cleaner CS®/MDC Duplex can be used to clean Plug/Receptacle CS® Connector, and MDC Connector.
- Compliant with EU/95/2002/EC Directive (RoHS).

## <u>get connector</u>



After Cleaning

Before Cleaning Aft
Cleaning of Oil



Before Cleaning After Cleaning
Cleaning of Dust

(Sample: Single Mode 10/125 Fiber)

| Product Name                      | Part No      | Application                  |
|-----------------------------------|--------------|------------------------------|
| One-Click® Cleaner CS®/MDC Duplex | CS/MDC-CLK-A | CS® Connector, MDC Connector |

<sup>·</sup>Patent Pending in US, EU and JP

☐ Order Information

<sup>•</sup> CS® is a Registe