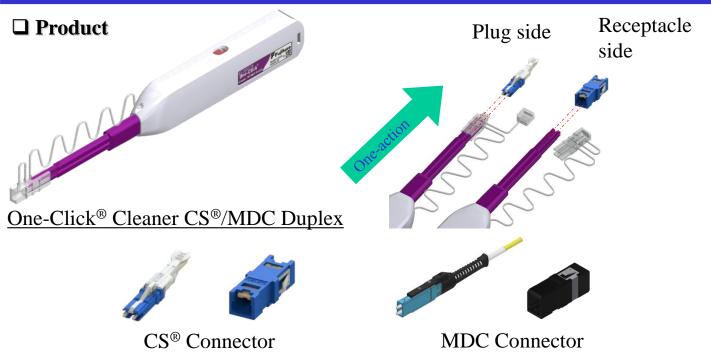

## One-Click® Cleaner CS®/MDC Duplex

Cleaning target connector

## ☐ Features

- •One-action cleaning system.
- Effective for various contaminants.
- •Over 500 times of cleanings per unit.
- •One-Click® Cleaner CS®/MDC Duplex can be used to clean Plug/Receptacle CS® Connector, and MDC Connector.
- Compliant with EU/95/2002/EC Directive (RoHS).