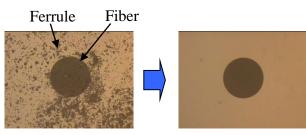

## <u>get connector</u>

After Cleaning

Before Cleaning Aft
Cleaning of Oil

Before Cleaning After Cleaning
Cleaning of Dust

(Sample: Single Mode 10/125 Fiber)

| Product Name                      | Part No      | Application                  |
|-----------------------------------|--------------|------------------------------|
| One-Click® Cleaner CS®/MDC Duplex | CS/MDC-CLK-A | CS® Connector, MDC Connector |