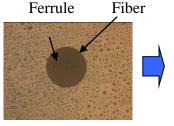

## <u>get connector</u>

After Cleaning

Before Cleaning Aft
Cleaning of Oil

Before Cleaning After Cleaning
Cleaning of Dust

(Sample: Single Mode 10/125 Fiber)

| Product Name                      | Part No      | Application                  |
|-----------------------------------|--------------|------------------------------|
| One-Click® Cleaner CS®/MDC Duplex | CS/MDC-CLK-A | CS® Connector, MDC Connector |