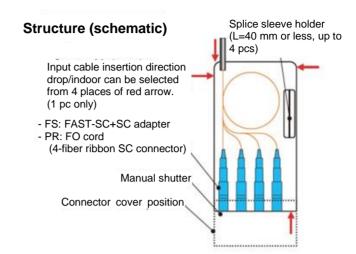

## **Features**

- UV resistant
- Suitable for termination of FTTH condominiums and of LAN (FTTD).
- Built in FO(-PR) and field-assembled connector (FAST-SC) (-FS) available
- Indoor cable and drop cable can be installed. Use the fibers having R15 mm bending diameter such as "SR15" and "SR15E".

## **Physical & Mechanical Characteristics**

|                                 |                        | FPB-301-2SC-FS                                    | FPB-301-4SC-FS | FPB-301-4SC-PR (*1)                  |
|---------------------------------|------------------------|---------------------------------------------------|----------------|--------------------------------------|
| Cable Installation Direction    |                        | Top, bottom, left or right                        |                |                                      |
| Connector Type                  |                        | SC (*2)                                           |                | SC                                   |
| Number of Connector Connections |                        | 2                                                 | 4              | 4                                    |
| Fusion<br>Splice                | Single Fiber (0.25 mm) | -                                                 |                | 4 (single fiber separation required) |
|                                 | 4 Fibers Ribbon        | -                                                 |                | 4                                    |
| Dimensions                      |                        | W 76 x H 165 x D 26 mm                            |                |                                      |
| Mounting Hole Position          |                        | H30 2 holes – Ø4.5 mm                             |                |                                      |
| Applicable<br>Cable             | Input                  | 2 mm side drop (1 pc), round cable Ø10 mm or less |                |                                      |
|                                 | Output                 | Adapter output                                    |                |                                      |
| Weight                          |                        | Approx. 0.1 kg                                    |                |                                      |

<sup>\*1</sup> Built-in 4FO fiber