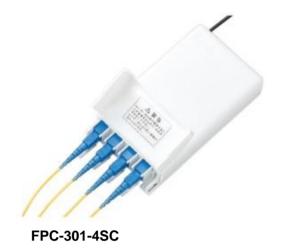

## **Small Rosette FPB-301 Series**

## **Features**

- UV resistant
- Suitable for termination of FTTH condominiums and of LAN (FTTD).
- Built in FO(-PR) and field-assembled connector (FAST-SC) (-FS) available
- Indoor cable and drop cable can be installed. Use the fibers having R15 mm bending diameter such as "SR15" and "SR15E".

## **Physical & Mechanical Characteristics**

|                                 |                        | FPB-301-2SC-FS                                    | FPB-301-4SC-FS | FPB-301-4SC-PR (*1)                  |
|---------------------------------|------------------------|---------------------------------------------------|----------------|--------------------------------------|
| Cable Installation Direction    |                        | Top, bottom, left or right                        |                |                                      |
| Connector Type                  |                        | SC (*2)                                           |                | SC                                   |
| Number of Connector Connections |                        | 2                                                 | 4              | 4                                    |
| Fusion<br>Splice                | Single Fiber (0.25 mm) | -                                                 |                | 4 (single fiber separation required) |
|                                 | 4 Fibers Ribbon        | -                                                 |                | 4                                    |
| Dimensions                      |                        | W 76 x H 165 x D 26 mm                            |                |                                      |
| Mounting Hole Position          |                        | H30 2 holes – Ø4.5 mm                             |                |                                      |
| Applicable<br>Cable             | Input                  | 2 mm side drop (1 pc), round cable Ø10 mm or less |                |                                      |
|                                 | Output                 | Adapter output                                    |                |                                      |
| Weight                          |                        | Approx. 0.1 kg                                    |                |                                      |