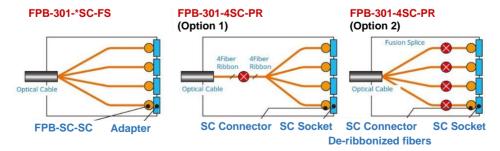

## **Connection Type**

<sup>\*2</sup> FAST-SC included

## **Physical & Mechanical Characteristics**

|                                 |                        | FPB-301-2SC-FS                                    | FPB-301-4SC-FS | FPB-301-4SC-PR (*1)                  |
|---------------------------------|------------------------|---------------------------------------------------|----------------|--------------------------------------|
| Cable Installation Direction    |                        | Top, bottom, left or right                        |                |                                      |
| Connector Type                  |                        | SC (*2)                                           |                | SC                                   |
| Number of Connector Connections |                        | 2                                                 | 4              | 4                                    |
| Fusion<br>Splice                | Single Fiber (0.25 mm) | -                                                 |                | 4 (single fiber separation required) |
|                                 | 4 Fibers Ribbon        | -                                                 |                | 4                                    |
| Dimensions                      |                        | W 76 x H 165 x D 26 mm                            |                |                                      |
| Mounting Hole Position          |                        | H30 2 holes – Ø4.5 mm                             |                |                                      |
| Applicable<br>Cable             | Input                  | 2 mm side drop (1 pc), round cable Ø10 mm or less |                |                                      |
|                                 | Output                 | Adapter output                                    |                |                                      |
| Weight                          |                        | Approx. 0.1 kg                                    |                |                                      |

<sup>\*1</sup> Built-in 4FO fiber