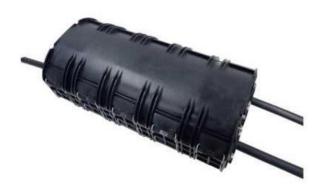

## Optical Closures for Underground FSCO-TN Series

The cable entry section features an in-line structure, tailored to accommodate high-count SWR<sup>TM</sup>/WTC<sup>TM</sup> cables, supporting up to 3,456 fibers.

Furthermore, the cable entry section can accommodate a maximum of six cables, comprising one set of main cables (two pieces) and four branching cables, ensuring efficient connectivity.