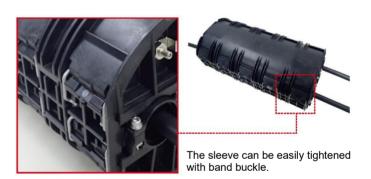

For reassembly, no additional materials are necessary, thanks to the utilization of non-adhesive, low-hardness gums for sleeve gaskets and end face seal packing. This innovation streamlines the process, eliminating the need for tightening torque control typically associated with traditional band bolts.

## **Features**

- High-density
- Easy opening/closing of the sleeve
- No need for tightening torque control