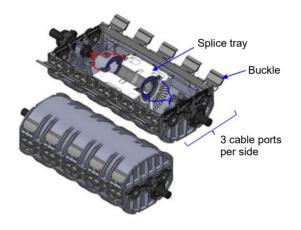

Furthermore, the cable entry section can accommodate a maximum of six cables, comprising one set of main cables (two pieces) and four branching cables, ensuring efficient connectivity.

## **Physical & Mechanical Characteristics**

|                                        |              | FSCO-TN-LA                                | FSCO-TN-HA                       |
|----------------------------------------|--------------|-------------------------------------------|----------------------------------|
| Applicable Cable Type                  |              | SWR <sup>TM</sup> /WTC <sup>TM</sup> (*1) |                                  |
| Cable Capacity / Applicable Cable Dia. |              | 6 pcs / 8-33 mm                           |                                  |
| Number of Splice Trays                 |              | 12 trays                                  | 24 trays                         |
| Fiber Capacity                         | 12f SWR (*2) | 1,728 fibers (144 fibers / tray)          | 3,456 fibers (144 fibers / tray) |
| IP Rating                              |              | IP68 (*3)                                 |                                  |
| Dimension (in approx.)                 |              | H 180 x W 300 x L 730 mm                  | H 250 x W 300 x L 730 mm         |
| Weight (in approx.)                    |              | 10 kg                                     | 11 kg                            |