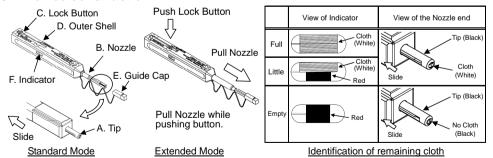

# 5. Device construction

| No. | Part Name   | Function                                                   |
|-----|-------------|------------------------------------------------------------|
| А   | Тір         | Lead the cleaning cloth to the optical connecter end face. |
| В   | Nozzle      | Lead tip to the optical connecter end face.                |
| С   | Lock Button | Push the button to extend and contract the nozzle.         |
| D   | Outer Shell | Push the outer shell to clean the connector.               |
| E   | Guide Cap   | Acts as dust cap or cleaning adapter for connector plug.   |
| F   | Indicator   | Provides indication of remaining cleaning cloth.           |