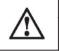

#### 4. Device construction

| No. | Part Name            | Function                                                   |
|-----|----------------------|------------------------------------------------------------|
| A   | Тір                  | Lead the cleaning cloth to the optical connecter end face. |
| В   | Nozzle               | Lead tip to the optical connecter end face.                |
| С   | Outer Shell          | Push the outer shell to clean the connector.               |
| D   | Guide Cap            | Acts as dust cap or cleaning adapter for connector plug.   |
| E   | Indicator(both side) | Provides indication of remaining cleaning cloth.           |
| F   | Strap Hole           | Can pass the strings through the strap hole.               |