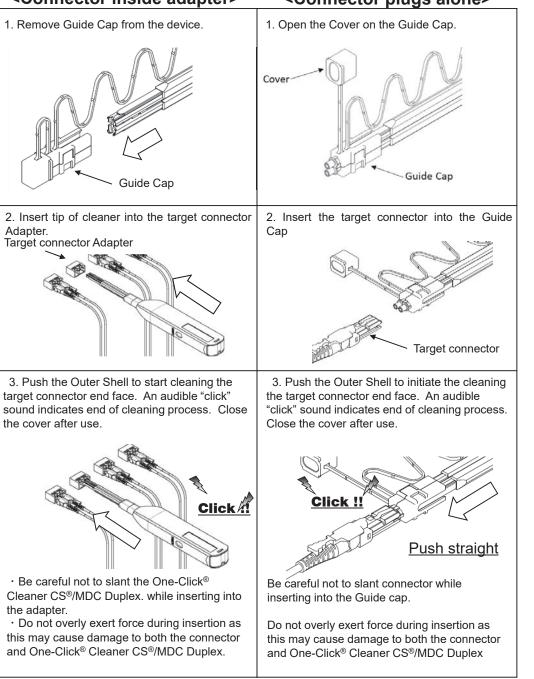

---------------------------------------------------|
| A   | Тір                  | Lead the cleaning cloth to the optical connecter end face. |
| В   | Nozzle               | Lead tip to the optical connecter end face.                |
| С   | Outer Shell          | Push the outer shell to clean the connector.               |
| D   | Guide Cap            | Acts as dust cap or cleaning adapter for connector plug.   |
| E   | Indicator(both side) | Provides indication of remaining cleaning cloth.           |
| F   | Strap Hole           | Can pass the strings through the strap hole.               |

One-Click® is trade mark of Fujikura.Ltd CS ® is a Registered Trademark of Senko Advanced Components, Inc. 2018 ©

# 6. Applications

## <Connector inside adapter>

### <Connector plugs alone>