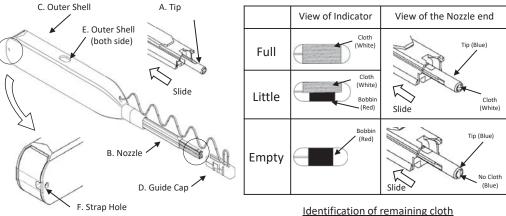

#### 2. Notes on usage

Do not attempt to disassemble as this can cause damage to the device and void warranty. Do not re-use cleaning cloth as this will eliminate its cleaning ability.

Do not touch the cleaning cloth as this will cause contamination.

Do not pull the cleaning cloth, use only the device body.

Do not use this cleaner when the cloth is empty, as this can cause damage to the connector. Please keep it away from items that are sensitive to magnetism.