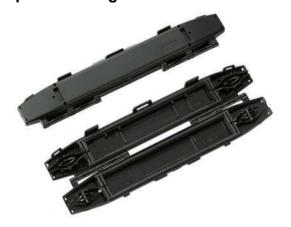

## Optical Closures for Aerial Drop Connecting Case

Designed to streamline the interconnection process of drop cables, the solution serves multiple purposes.

These encompass the seamless restoration of disconnected drop cables and their effortless relocation to alternative utility poles.

## **Features**

Easy opening/closing

**SC Connector Connection** 

**Fusion Connection** 