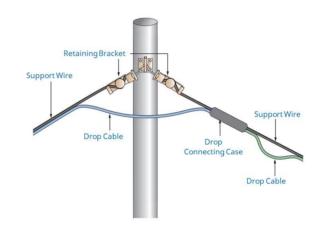

## Optical Closures for Aerial Drop Connecting Case

Designed to streamline the interconnection process of drop cables, the solution serves multiple purposes.

These encompass the seamless restoration of disconnected drop cables and their effortless relocation to alternative utility poles.

## **Application**

Aerial or wall mounted, Outdoor